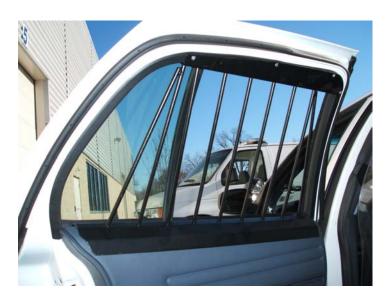

## INSTALLATION INSTRUCTIONS MODEL WBI-F7 INTERIOR WINDOW BAR KIT 1996-2007 FORD CROWN VICTORIA

## **INSTALLATION:**

- 1. Open door and position the guard to contour the door panel and fit evenly around the window frame.
- 2. With guard positioned, mark the vehicles doorframe using the holes in the guard as a guide.
- 3. Remove window guard and drill the marked holes using an 1/8" drill bit.
- 4. Re-position the guard and attach to the doorframe using  $\#10 \times \frac{1}{2}$ " flat head sheet metal screws.